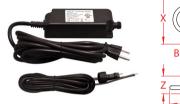

## MICRO STAR™ TRANSFORMER

| ITEM       | A     | В     | AMP | SOURCE               | <b>X</b><br>(height) | <b>Y</b><br>(length) | <b>Z</b><br>(width) | WT<br>(lb) | PACKAGING<br>TYPE | EACH<br>(qty) | INNER<br>(qty) | CARTON<br>(qty) | UPC          |
|------------|-------|-------|-----|----------------------|----------------------|----------------------|---------------------|------------|-------------------|---------------|----------------|-----------------|--------------|
| S0832-0005 | 5.50" | 1.96" | 5   | 100-240Vac - 50/60HZ | 4.25"                | 10.00"               | 1.42"               | 1.65       | POLYBAG           | 1             | 1              | 20              | 791506062288 |

## **NOTE:**

DC TRANSFORMERS ARE COMPRISED OF HEAVY-DUTY WATER RESISTANT MATERIAL. USE WITH MICRO STAR™ LED LIGHTING. RISK OF ELECTRICAL SHOCK. INSTALL ONLY TO A COVERED CLASS A GFCI RECEPTACLE THAT HAS A WEATHERPROOF ENCLOSURE WITH THE ATTACHMENT PLUG CAP INSERTED OR REMOVED. FEATURES 6 FT. POWER CORD AND 10 FT. CONNECTOR LEAD.