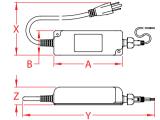

## MICRO STAR™ TRANSFORMER

| ITEM       | A     | В     | AMP | SOURCE               | <b>X</b><br>(height) | <b>Y</b><br>(length) | <b>Z</b><br>(width) | WT<br>(lb) | PACKAGING<br>TYPE | EACH<br>(qty) | INNER<br>(qty) | CARTON<br>(qty) | UPC          |
|------------|-------|-------|-----|----------------------|----------------------|----------------------|---------------------|------------|-------------------|---------------|----------------|-----------------|--------------|
| S0832-0005 | 5.50" | 1.96" | 5   | 100-240Vac - 50/60HZ | 4.25"                | 10.00"               | 1.42"               | 1.65       | POLYBAG           | 1             | 1              | 20              | 791506062288 |

## **NOTE:**

DC TRANSFORMERS ARE COMPRISED OF HEAVY-DUTY WATER RESISTANT MATERIAL. USE WITH MICRO STAR™ LED LIGHTING. RISK OF ELECTRICAL SHOCK. INSTALL ONLY TO A COVERED CLASS A GFCI RECEPTACLE THAT HAS A WEATHERPROOF ENCLOSURE WITH THE ATTACHMENT PLUG CAP INSERTED OR REMOVED. FEATURES 6 FT. POWER CORD AND 10 FT. CONNECTOR LEAD.